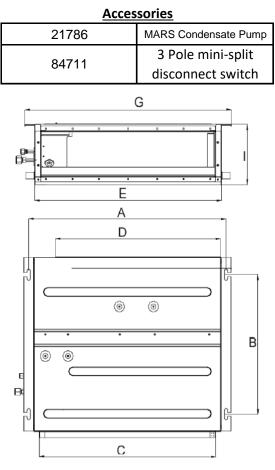

## **Submittal Data**

B-VFH24DA-1

| Project Name:            |               |                   |  |  |  |
|--------------------------|---------------|-------------------|--|--|--|
| Location:                |               |                   |  |  |  |
| Engineer:                |               |                   |  |  |  |
| Submitted to:            |               |                   |  |  |  |
| Submitted by:            |               |                   |  |  |  |
| Reference:               |               |                   |  |  |  |
| INDOO                    | R UNIT DAT    | <u>4</u>          |  |  |  |
| Cooling Capacity         | Btu/h         | 23800             |  |  |  |
| HeatingCapacity          | Btu/h         | 27400             |  |  |  |
| Power Supply             | Ph-V-Hz       | 1Ph,208/230V,60Hz |  |  |  |
| Indoo                    | r Fan Motor   |                   |  |  |  |
| Model                    |               | FG20E             |  |  |  |
| Input                    | W             | 124               |  |  |  |
| RLA                      | А             | 0.54              |  |  |  |
| <u>Air Flow</u>          | v & Noise Lev | <u>vel</u>        |  |  |  |
| Indoor air flow          | CFM           | 588.5/441/323     |  |  |  |
| Indoor noise level (H/M/ | L) Db(A)      | 52/ 48/ 44        |  |  |  |
| <u>Phy</u>               | vsical Data   |                   |  |  |  |
| Dimensions (W*D*H*)      | inch          | 43.3×24.2×7.9     |  |  |  |
| Packing (W*D*H*)         | inch          | 52x29.1x11.4      |  |  |  |
| Net/Gross weight         | lbs.          | 68.3/90.4         |  |  |  |
| Electric Box Li          | quid Pipe (   | Gas Pipe          |  |  |  |
|                          |               | н                 |  |  |  |
|                          |               | <b>,</b>          |  |  |  |
|                          | Drain Pipe    |                   |  |  |  |

J Downward Return Air

F

| Approval:     |  |
|---------------|--|
| Date:         |  |
| Construction: |  |
| Unit #:       |  |
| Drawing #:    |  |
|               |  |

| Model       | А  | В     | С    | D    | E    | F    | G    | Н   |     | J  |
|-------------|----|-------|------|------|------|------|------|-----|-----|----|
| B-VFH24DA-1 | 45 | 19.33 | 41.8 | 40.2 | 43.3 | 24.2 | 46.5 | 6.1 | 7.9 | 25 |